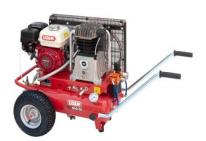

LISAM wheeled petrol powered compressors offer the ideal solution for farms with fields located far from any buildings. All Lisam power compressors are equipped with automatic throttle control and may be fitted with a hose winder accessory, permitting the operator to work up to 656 feet away from the unit.

**LM 300** 

**LM 600** 

**ECOLINE** 

| MODEL        | Intake Air | Tank Capacity | Max Pressure | # of Rakes | # of Shears | Weight  |
|--------------|------------|---------------|--------------|------------|-------------|---------|
| LM 300       | 79 GPM     | 2.6 Gal.      | 9-11 BAR     | 1          | 2-3         | 93 lbs  |
| LM 600       | 158 GPM    | 2.6+2.6 Gal.  | 9-11 BAR     | 2-3        | 3-4         | 209 lbs |
| ECOLINE 510  | 134 GPM    | 5.3 Gal.      | 9-11 BAR     | 2          | 4           | 207 lbs |
| ECOLINE 600  | 158 GPM    | 5.3 Gal.      | 9-11 BAR     | 3          | 5           | 218 lbs |
| ECOLINE 980  | 263 GPM    | 5.3 Gal.      | 9-11 BAR     | 5-6        | 6           | 256 lbs |
| ECOLINE 1500 | 396 GPM    | 5.3 Gal.      | 9-11 BAR     | 7          | 14          | 397 lbs |