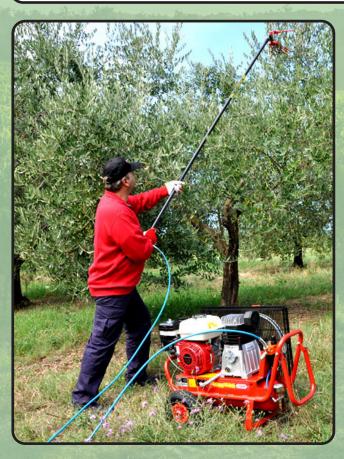

LISAM wheeled petrol powered compressors offer the ideal solution for farms with fields located far from any buildings. All Lisam power compressors are equipped with automatic throttle control and may be fitted with a hose winder accessory, permitting the operator to work up to 656 feet away from the unit.