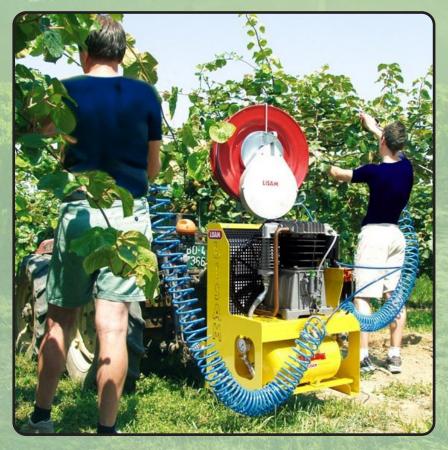

LISAM wheeled petrol powered compressors offer the ideal solution for farms with fields located far from any buildings. All Lisam power compressors are equipped with automatic throttle control and may be fitted with a hose winder accessory, permitting the operator to work up to 656 feet away from the unit.