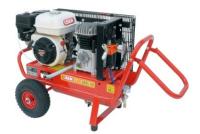

LISAM wheeled petrol powered compressors offer the ideal solution for farms with fields located far from any buildings. All Lisam power compressors are equipped with automatic throttle control and may be fitted with a hose winder accessory, permitting the operator to work up to 656 feet away from the unit.

**LM 300** 

**LM 600** 

**ECOLINE** 

| MODEL        | Intake Air | Tank Capacity | Max Pressure | # of Rakes | # of Shears | Weight  |
|--------------|------------|---------------|--------------|------------|-------------|---------|
| LM 300       | 79 GPM     | 2.6 Gal.      | 9-11 BAR     | 1          | 2-3         | 93 lbs  |
| LM 600       | 158 GPM    | 2.6+2.6 Gal.  | 9-11 BAR     | 2-3        | 3-4         | 209 lbs |
| ECOLINE 510  | 134 GPM    | 5.3 Gal.      | 9-11 BAR     | 2          | 4           | 207 lbs |
| ECOLINE 600  | 158 GPM    | 5.3 Gal.      | 9-11 BAR     | 3          | 5           | 218 lbs |
| ECOLINE 980  | 263 GPM    | 5.3 Gal.      | 9-11 BAR     | 5-6        | 6           | 256 lbs |
| ECOLINE 1500 | 396 GPM    | 5.3 Gal.      | 9-11 BAR     | 7          | 14          | 397 lbs |