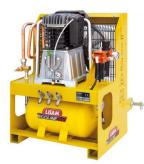

LISAM wheeled petrol powered compressors offer the ideal solution for farms with fields located far from any buildings. All Lisam power compressors are equipped with automatic throttle control and may be fitted with a hose winder accessory, permitting the operator to work up to 656 feet away from the unit.

**LM 300** 

**LM 600** 

**ECOLINE** 

| MODEL        | Intake Air | Tank Capacity | Max Pressure | # of Rakes | # of Shears | Weight  |
|--------------|------------|---------------|--------------|------------|-------------|---------|
| LM 300       | 79 GPM     | 2.6 Gal.      | 9-11 BAR     | 1          | 2-3         | 93 lbs  |
| LM 600       | 158 GPM    | 2.6+2.6 Gal.  | 9-11 BAR     | 2-3        | 3-4         | 209 lbs |
| ECOLINE 510  | 134 GPM    | 5.3 Gal.      | 9-11 BAR     | 2          | 4           | 207 lbs |
| ECOLINE 600  | 158 GPM    | 5.3 Gal.      | 9-11 BAR     | 3          | 5           | 218 lbs |
| ECOLINE 980  | 263 GPM    | 5.3 Gal.      | 9-11 BAR     | 5-6        | 6           | 256 lbs |
| ECOLINE 1500 | 396 GPM    | 5.3 Gal.      | 9-11 BAR     | 7          | 14          | 397 lbs |